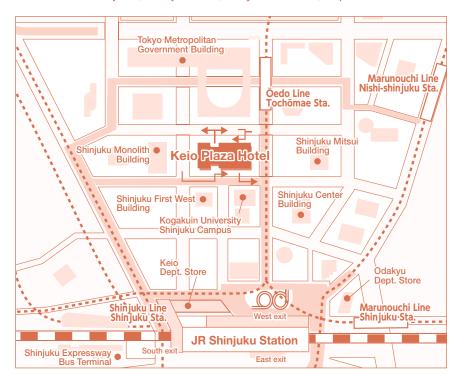

### ACCESS MAP

#### Keio Plaza Hotel

2-2-1 Nishi-Shinjuku, Shinjuku-Ku, Tokyo160-8330, Japan

#### **Nearest Stations**

Tochomae Station (Toei Oedo Line): Just outside Shinjuku Station (West exit, JR / Tokyo Metro Subway Marunouchi Line / Toei Shinjuku Line / Keio Line / Odakyu Line): about a 5 minute walk